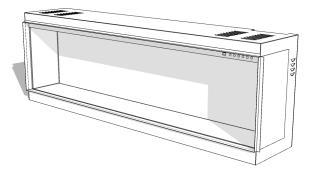

# SPECIFICATIONS

| Product Dimensions | 1621W x 532H x 316D mm                                                                  |
|--------------------|-----------------------------------------------------------------------------------------|
| Glass Size         | 1618W x 416H mm                                                                         |
| Power Requirement  | 3 pin earthed 230V<br>power outlet or a hard<br>wire connection that<br>can be isolated |
| Heat Output        | 1.6kW                                                                                   |
| Cord Length        | 1.8m                                                                                    |

# **Cavity Base**

This appliance **MUST** be fully supported on its base, over the entire area of the underside of the appliance. The base must also be level and strong enough to support the total product weight (69.7kgs).

#### Step 2

Construct the cavity to the desired size, allowing for the following wall opening dimensions: 1626W x 550H x 340D mm Step 3

Insert the fireplace into the wall opening and align to the framework. Fix in place with the 6 supplied brackets.