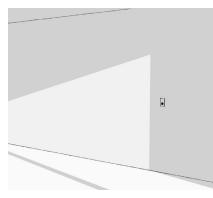

#### Step 2

Construct the cavity to the desired size, allowing for the following wall opening dimensions: 1626W x 550H x 340D mm Step 3

Insert the fireplace into the wall opening and align to the framework. Fix in place with the 6 supplied brackets.