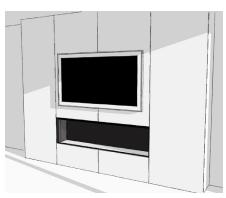

t** of the fire.

# FUELBEDS

The Ambe Multi65 electric fireplace includes four interchangeable fuelbeds.



**Classic Logs** 



Clear Acrylic



Black Acrylic



White Stones

# ambe

# CAVITY CONSTRUCTION & INSTALLATION PROCESS

Before installation, refer to installation manual for safety information.

#### Step 1



Find a suitable location with an electrical outlet within 1m of the fireplace.

#### Step 2



Construct the cavity to the desired size, allowing for the following wall opening dimensions: 1626W x 550H x 340D mm Step 3



Insert the fireplace into the wall opening and align to the framework. Fix in place with the 6 supplied brackets.





Protect the glass panel and install the selected wall linings or panels. Maintain a 5mm gap to the fireplace viewing area.

#### Step 5



Finalise all finishes and fixtures to complete the project.