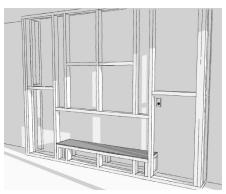

#### Step 2

Construct the cavity to the desired size, allowing for the following wall opening dimensions: 1626W x 550H x 340D mm Step 3

Insert the fireplace into the wall opening and align to the framework. Fix in place with the 6 supplied brackets.

Protect the glass panel and install the selected wall linings or panels. Maintain a 5mm gap to the fireplace viewing area.