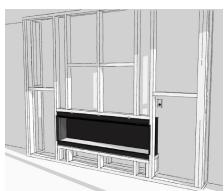

Protect the glass panel and install the selected wall linings or panels. Maintain a 5mm gap to the fireplace viewing area.

#### Step 5

Finalise all finishes and fixtures to complete the project.